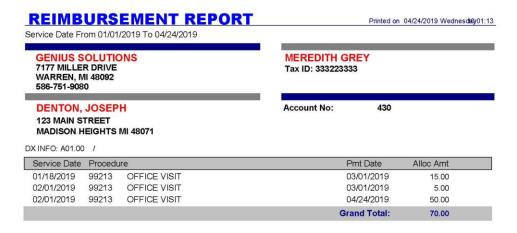

## **Reimbursement Report**

CA

CA

CA

CASH NORMAN - 340

CASH, NORMAN - 340

CASH, NORMAN - 340

A new report has been created called the Reimbursement Report. This report details patient payments allocated to services rendered within the date range. In order to gain access to this report you must give your security group access to this report under the Reports category by going to Utility | Settings | Groups.

**Grand Total:** 

This report may be useful for patients who need to know their payments for the year for HSA or FHA accounts, as well as tax purposes.