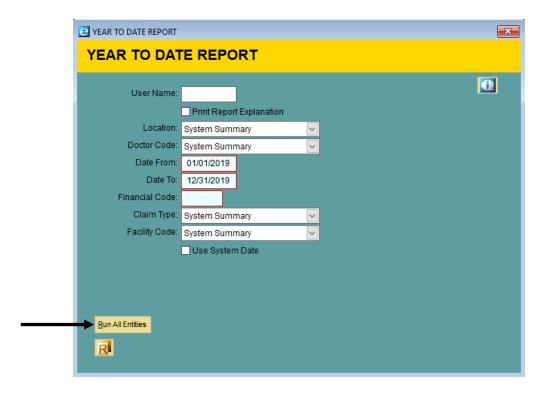

## **Year to Date All Entities**

The Year to Date report now has the option to run for All Entities. If your office has Entity codes set up, a new button will appear near the bottom of the report options called "Run All Entities". This feature will run each Entity individually, similarly to the All Doctors or All Locations features.